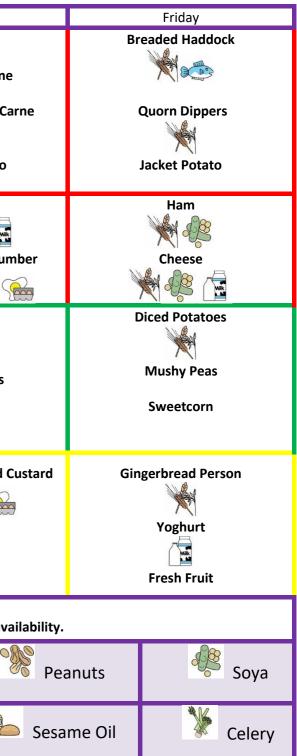

|                                  | Week 3     | Monday                                          | Monday Tuesday                                                                     |                                          | Wednesday                                                              |                                                                                                                                                                                                                                                                                                                                                                                                                                                                                                                                                                                                                                                                                                                                                                                                                                                                                                                                                                                                                                                                                                                                                                                                                                                                                                                                                                                                                                                                                                                                                                                                                                                                                                                                                                                                                                                                                                                                                                                                                                                                                                                                      | Thursday                                                                   |                                                                                                                                                                                                                                                                                                                                                                                                                                                                                                                                                                                                                                                                                                                                                                                                                                                                                                                                                                                                                                                                                                                                                                                                                                                                                                                                                                                                                                                                                                                                                                                                                                                                                                                                                                                                                                                                                                                                                                                                                                                                                                                                                                                                                                                                                                                                                                                                                                                                                                                                                                                                                                                        |                     |
|----------------------------------|------------|-------------------------------------------------|------------------------------------------------------------------------------------|------------------------------------------|------------------------------------------------------------------------|--------------------------------------------------------------------------------------------------------------------------------------------------------------------------------------------------------------------------------------------------------------------------------------------------------------------------------------------------------------------------------------------------------------------------------------------------------------------------------------------------------------------------------------------------------------------------------------------------------------------------------------------------------------------------------------------------------------------------------------------------------------------------------------------------------------------------------------------------------------------------------------------------------------------------------------------------------------------------------------------------------------------------------------------------------------------------------------------------------------------------------------------------------------------------------------------------------------------------------------------------------------------------------------------------------------------------------------------------------------------------------------------------------------------------------------------------------------------------------------------------------------------------------------------------------------------------------------------------------------------------------------------------------------------------------------------------------------------------------------------------------------------------------------------------------------------------------------------------------------------------------------------------------------------------------------------------------------------------------------------------------------------------------------------------------------------------------------------------------------------------------------|----------------------------------------------------------------------------|--------------------------------------------------------------------------------------------------------------------------------------------------------------------------------------------------------------------------------------------------------------------------------------------------------------------------------------------------------------------------------------------------------------------------------------------------------------------------------------------------------------------------------------------------------------------------------------------------------------------------------------------------------------------------------------------------------------------------------------------------------------------------------------------------------------------------------------------------------------------------------------------------------------------------------------------------------------------------------------------------------------------------------------------------------------------------------------------------------------------------------------------------------------------------------------------------------------------------------------------------------------------------------------------------------------------------------------------------------------------------------------------------------------------------------------------------------------------------------------------------------------------------------------------------------------------------------------------------------------------------------------------------------------------------------------------------------------------------------------------------------------------------------------------------------------------------------------------------------------------------------------------------------------------------------------------------------------------------------------------------------------------------------------------------------------------------------------------------------------------------------------------------------------------------------------------------------------------------------------------------------------------------------------------------------------------------------------------------------------------------------------------------------------------------------------------------------------------------------------------------------------------------------------------------------------------------------------------------------------------------------------------------------|---------------------|
| Choose1 from the red<br>section  | Main Meal  | Sausages<br>Quorn Sausages<br>Jacket Potato     | Chicken Curry<br>Quorn Curry<br>Google<br>Jacket Potato                            |                                          | Roast Beef with Yorkshire<br>Pudding<br>Market Potato<br>Jacket Potato |                                                                                                                                                                                                                                                                                                                                                                                                                                                                                                                                                                                                                                                                                                                                                                                                                                                                                                                                                                                                                                                                                                                                                                                                                                                                                                                                                                                                                                                                                                                                                                                                                                                                                                                                                                                                                                                                                                                                                                                                                                                                                                                                      | Chilli Con Carne<br>Quorn Chilli Con Car<br>Maria Con Car<br>Jacket Potato |                                                                                                                                                                                                                                                                                                                                                                                                                                                                                                                                                                                                                                                                                                                                                                                                                                                                                                                                                                                                                                                                                                                                                                                                                                                                                                                                                                                                                                                                                                                                                                                                                                                                                                                                                                                                                                                                                                                                                                                                                                                                                                                                                                                                                                                                                                                                                                                                                                                                                                                                                                                                                                                        |                     |
|                                  | Sandwiches | Cheese                                          |                                                                                    | Ham<br>Ham<br>Cheese<br>Cheese           |                                                                        | Jam<br>Verified Cheese<br>Verified Verified V |                                                                            | Cheese<br>Korrent Cheese<br>Tuna Mayo & Cucum<br>Korrent Cheese<br>Cheese<br>Cheese<br>Cheese<br>Cheese<br>Cheese<br>Cheese<br>Cheese<br>Cheese<br>Cheese<br>Cheese<br>Cheese<br>Cheese<br>Cheese<br>Cheese<br>Cheese<br>Cheese<br>Cheese<br>Cheese<br>Cheese<br>Cheese<br>Cheese<br>Cheese<br>Cheese<br>Cheese<br>Cheese<br>Cheese<br>Cheese<br>Cheese<br>Cheese<br>Cheese<br>Cheese<br>Cheese<br>Cheese<br>Cheese<br>Cheese<br>Cheese<br>Cheese<br>Cheese<br>Cheese<br>Cheese<br>Cheese<br>Cheese<br>Cheese<br>Cheese<br>Cheese<br>Cheese<br>Cheese<br>Cheese<br>Cheese<br>Cheese<br>Cheese<br>Cheese<br>Cheese<br>Cheese<br>Cheese<br>Cheese<br>Cheese<br>Cheese<br>Cheese<br>Cheese<br>Cheese<br>Cheese<br>Cheese<br>Cheese<br>Cheese<br>Cheese<br>Cheese<br>Cheese<br>Cheese<br>Cheese<br>Cheese<br>Cheese<br>Cheese<br>Cheese<br>Cheese<br>Cheese<br>Cheese<br>Cheese<br>Cheese<br>Cheese<br>Cheese<br>Cheese<br>Cheese<br>Cheese<br>Cheese<br>Cheese<br>Cheese<br>Cheese<br>Cheese<br>Cheese<br>Cheese<br>Cheese<br>Cheese<br>Cheese<br>Cheese<br>Cheese<br>Cheese<br>Cheese<br>Cheese<br>Cheese<br>Cheese<br>Cheese<br>Cheese<br>Cheese<br>Cheese<br>Cheese<br>Cheese<br>Cheese<br>Cheese<br>Cheese<br>Cheese<br>Cheese<br>Cheese<br>Cheese<br>Cheese<br>Cheese<br>Cheese<br>Cheese<br>Cheese<br>Cheese<br>Cheese<br>Cheese<br>Cheese<br>Cheese<br>Cheese<br>Cheese<br>Cheese<br>Cheese<br>Cheese<br>Cheese<br>Cheese<br>Cheese<br>Cheese<br>Cheese<br>Cheese<br>Cheese<br>Cheese<br>Cheese<br>Cheese<br>Cheese<br>Cheese<br>Cheese<br>Cheese<br>Cheese<br>Cheese<br>Cheese<br>Cheese<br>Cheese<br>Cheese<br>Cheese<br>Cheese<br>Cheese<br>Cheese<br>Cheese<br>Cheese<br>Cheese<br>Cheese<br>Cheese<br>Cheese<br>Cheese<br>Cheese<br>Cheese<br>Cheese<br>Cheese<br>Cheese<br>Cheese<br>Cheese<br>Cheese<br>Cheese<br>Cheese<br>Cheese<br>Cheese<br>Cheese<br>Cheese<br>Cheese<br>Cheese<br>Cheese<br>Cheese<br>Cheese<br>Cheese<br>Cheese<br>Cheese<br>Cheese<br>Cheese<br>Cheese<br>Cheese<br>Cheese<br>Cheese<br>Cheese<br>Cheese<br>Cheese<br>Cheese<br>Cheese<br>Cheese<br>Cheese<br>Cheese<br>Cheese<br>Cheese<br>Cheese<br>Cheese<br>Cheese<br>Cheese<br>Cheese<br>Cheese<br>Cheese<br>Cheese<br>Cheese<br>Cheese<br>Cheese<br>Cheese<br>Cheese<br>Cheese<br>Cheese<br>Cheese<br>Cheese<br>Cheese<br>Cheese<br>Cheese<br>Cheese<br>Cheese<br>Cheese<br>Cheese<br>Cheese<br>Cheese<br>Cheese<br>Cheese<br>Cheese<br>Cheese<br>Cheese<br>Cheese<br>Cheese<br>Cheese<br>Cheese<br>Cheese<br>Cheese<br>Cheese<br>Cheese<br>Cheese<br>Cheese<br>Cheese<br>Cheese<br>Cheese<br>Cheese<br>Cheese<br>Cheese<br>Cheese<br>Cheese<br>Cheese<br>Che |                     |
| Choose 2 from the green section  | Side Dish  | Mashed Potato<br>Garden Peas<br>Baked Beans     |                                                                                    | Long Grain Rice<br>Garlic Bread<br>Salad |                                                                        | Roast Potatoes<br>Mixed Vegetables<br>Cauliflower                                                                                                                                                                                                                                                                                                                                                                                                                                                                                                                                                                                                                                                                                                                                                                                                                                                                                                                                                                                                                                                                                                                                                                                                                                                                                                                                                                                                                                                                                                                                                                                                                                                                                                                                                                                                                                                                                                                                                                                                                                                                                    |                                                                            | Green                                                                                                                                                                                                                                                                                                                                                                                                                                                                                                                                                                                                                                                                                                                                                                                                                                                                                                                                                                                                                                                                                                                                                                                                                                                                                                                                                                                                                                                                                                                                                                                                                                                                                                                                                                                                                                                                                                                                                                                                                                                                                                                                                                                                                                                                                                                                                                                                                                                                                                                                                                                                                                                  | ice<br>Beans<br>Iad |
| Choose 1 from the yellow section | Dessert    | Ice Cream Roll<br>Voghurt<br>Fresh Fruit        | Chocolate Sponge with Chocolate<br>custard<br>W Constant<br>Yoghurt<br>Fresh Fruit |                                          | Jelly<br>Yoghurt<br>Tresh Fruit                                        |                                                                                                                                                                                                                                                                                                                                                                                                                                                                                                                                                                                                                                                                                                                                                                                                                                                                                                                                                                                                                                                                                                                                                                                                                                                                                                                                                                                                                                                                                                                                                                                                                                                                                                                                                                                                                                                                                                                                                                                                                                                                                                                                      | Jam Sponge and Cu<br>Weight Internet<br>Yoghurt<br>Internet<br>Fresh Fruit |                                                                                                                                                                                                                                                                                                                                                                                                                                                                                                                                                                                                                                                                                                                                                                                                                                                                                                                                                                                                                                                                                                                                                                                                                                                                                                                                                                                                                                                                                                                                                                                                                                                                                                                                                                                                                                                                                                                                                                                                                                                                                                                                                                                                                                                                                                                                                                                                                                                                                                                                                                                                                                                        |                     |
|                                  | Our menus  | Greenwoo<br>s reflect choices available for Lac |                                                                                    |                                          |                                                                        | e are different types of ve<br>mon type of vegetarian d                                                                                                                                                                                                                                                                                                                                                                                                                                                                                                                                                                                                                                                                                                                                                                                                                                                                                                                                                                                                                                                                                                                                                                                                                                                                                                                                                                                                                                                                                                                                                                                                                                                                                                                                                                                                                                                                                                                                                                                                                                                                              | -                                                                          |                                                                                                                                                                                                                                                                                                                                                                                                                                                                                                                                                                                                                                                                                                                                                                                                                                                                                                                                                                                                                                                                                                                                                                                                                                                                                                                                                                                                                                                                                                                                                                                                                                                                                                                                                                                                                                                                                                                                                                                                                                                                                                                                                                                                                                                                                                                                                                                                                                                                                                                                                                                                                                                        | ct to ava           |
| Allergen<br>Symbols Key          | Glut       | en 🚺 Milk                                       | Milk                                                                               |                                          |                                                                        | Sulphites                                                                                                                                                                                                                                                                                                                                                                                                                                                                                                                                                                                                                                                                                                                                                                                                                                                                                                                                                                                                                                                                                                                                                                                                                                                                                                                                                                                                                                                                                                                                                                                                                                                                                                                                                                                                                                                                                                                                                                                                                                                                                                                            | (MUSTAND)                                                                  | Mustard                                                                                                                                                                                                                                                                                                                                                                                                                                                                                                                                                                                                                                                                                                                                                                                                                                                                                                                                                                                                                                                                                                                                                                                                                                                                                                                                                                                                                                                                                                                                                                                                                                                                                                                                                                                                                                                                                                                                                                                                                                                                                                                                                                                                                                                                                                                                                                                                                                                                                                                                                                                                                                                | <b>\$</b>           |
|                                  | Fis        | sh 💻 Lupin                                      | 💻 Lupin                                                                            |                                          | ins                                                                    | Molluscs                                                                                                                                                                                                                                                                                                                                                                                                                                                                                                                                                                                                                                                                                                                                                                                                                                                                                                                                                                                                                                                                                                                                                                                                                                                                                                                                                                                                                                                                                                                                                                                                                                                                                                                                                                                                                                                                                                                                                                                                                                                                                                                             | Ø.                                                                         | Nuts                                                                                                                                                                                                                                                                                                                                                                                                                                                                                                                                                                                                                                                                                                                                                                                                                                                                                                                                                                                                                                                                                                                                                                                                                                                                                                                                                                                                                                                                                                                                                                                                                                                                                                                                                                                                                                                                                                                                                                                                                                                                                                                                                                                                                                                                                                                                                                                                                                                                                                                                                                                                                                                   |                     |