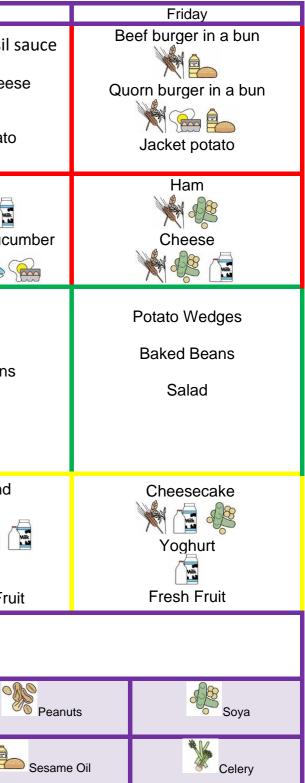

|                                           | Week 1     | Monday                                                                                                                                                                                                                                                                                                                                                                                                                                                                                                                                                                                                                                                                                                                                                                                                                                                                                                                                                                                                                                                                                                                                                                                                                                                                                                                                                                                                                                                                                                                                                                                                                                                                                                                                                                                                                                                                                                                                                                                                                                                                                                                                                                                                                                                                                                                                                                                                                                                                                                                                                                                                                                                 | Tuesday                                                                                          | Wednesd                                              | ay T                           | hursday                                           |
|-------------------------------------------|------------|--------------------------------------------------------------------------------------------------------------------------------------------------------------------------------------------------------------------------------------------------------------------------------------------------------------------------------------------------------------------------------------------------------------------------------------------------------------------------------------------------------------------------------------------------------------------------------------------------------------------------------------------------------------------------------------------------------------------------------------------------------------------------------------------------------------------------------------------------------------------------------------------------------------------------------------------------------------------------------------------------------------------------------------------------------------------------------------------------------------------------------------------------------------------------------------------------------------------------------------------------------------------------------------------------------------------------------------------------------------------------------------------------------------------------------------------------------------------------------------------------------------------------------------------------------------------------------------------------------------------------------------------------------------------------------------------------------------------------------------------------------------------------------------------------------------------------------------------------------------------------------------------------------------------------------------------------------------------------------------------------------------------------------------------------------------------------------------------------------------------------------------------------------------------------------------------------------------------------------------------------------------------------------------------------------------------------------------------------------------------------------------------------------------------------------------------------------------------------------------------------------------------------------------------------------------------------------------------------------------------------------------------------------|--------------------------------------------------------------------------------------------------|------------------------------------------------------|--------------------------------|---------------------------------------------------|
| Choose                                    | Main Meal  | Mince beef bolognese<br>Quorn bolognese<br>Mince beef bolognese<br>Quorn bolognese<br>Jacket Potato                                                                                                                                                                                                                                                                                                                                                                                                                                                                                                                                                                                                                                                                                                                                                                                                                                                                                                                                                                                                                                                                                                                                                                                                                                                                                                                                                                                                                                                                                                                                                                                                                                                                                                                                                                                                                                                                                                                                                                                                                                                                                                                                                                                                                                                                                                                                                                                                                                                                                                                                                    | Cajun chicken wrap<br>Vegan chicken wrap<br>Valation Jacket Potato                               | Roast po<br>Roasted quo<br>W<br>Jacket pot           | ork Tomato a<br>rn fillet Maca |                                                   |
| from the red section                      | Sandwiches | Cheese<br>Cheese<br>Tuna Mayo & cucumber<br>Cheese<br>Cheese<br>Cheese<br>Cheese<br>Cheese<br>Cheese<br>Cheese<br>Cheese<br>Cheese<br>Cheese<br>Cheese<br>Cheese<br>Cheese<br>Cheese<br>Cheese<br>Cheese<br>Cheese<br>Cheese<br>Cheese<br>Cheese<br>Cheese<br>Cheese<br>Cheese<br>Cheese<br>Cheese<br>Cheese<br>Cheese<br>Cheese<br>Cheese<br>Cheese<br>Cheese<br>Cheese<br>Cheese<br>Cheese<br>Cheese<br>Cheese<br>Cheese<br>Cheese<br>Cheese<br>Cheese<br>Cheese<br>Cheese<br>Cheese<br>Cheese<br>Cheese<br>Cheese<br>Cheese<br>Cheese<br>Cheese<br>Cheese<br>Cheese<br>Cheese<br>Cheese<br>Cheese<br>Cheese<br>Cheese<br>Cheese<br>Cheese<br>Cheese<br>Cheese<br>Cheese<br>Cheese<br>Cheese<br>Cheese<br>Cheese<br>Cheese<br>Cheese<br>Cheese<br>Cheese<br>Cheese<br>Cheese<br>Cheese<br>Cheese<br>Cheese<br>Cheese<br>Cheese<br>Cheese<br>Cheese<br>Cheese<br>Cheese<br>Cheese<br>Cheese<br>Cheese<br>Cheese<br>Cheese<br>Cheese<br>Cheese<br>Cheese<br>Cheese<br>Cheese<br>Cheese<br>Cheese<br>Cheese<br>Cheese<br>Cheese<br>Cheese<br>Cheese<br>Cheese<br>Cheese<br>Cheese<br>Cheese<br>Cheese<br>Cheese<br>Cheese<br>Cheese<br>Cheese<br>Cheese<br>Cheese<br>Cheese<br>Cheese<br>Cheese<br>Cheese<br>Cheese<br>Cheese<br>Cheese<br>Cheese<br>Cheese<br>Cheese<br>Cheese<br>Cheese<br>Cheese<br>Cheese<br>Cheese<br>Cheese<br>Cheese<br>Cheese<br>Cheese<br>Cheese<br>Cheese<br>Cheese<br>Cheese<br>Cheese<br>Cheese<br>Cheese<br>Cheese<br>Cheese<br>Cheese<br>Cheese<br>Cheese<br>Cheese<br>Cheese<br>Cheese<br>Cheese<br>Cheese<br>Cheese<br>Cheese<br>Cheese<br>Cheese<br>Cheese<br>Cheese<br>Cheese<br>Cheese<br>Cheese<br>Cheese<br>Cheese<br>Cheese<br>Cheese<br>Cheese<br>Cheese<br>Cheese<br>Cheese<br>Cheese<br>Cheese<br>Cheese<br>Cheese<br>Cheese<br>Cheese<br>Cheese<br>Cheese<br>Cheese<br>Cheese<br>Cheese<br>Cheese<br>Cheese<br>Cheese<br>Cheese<br>Cheese<br>Cheese<br>Cheese<br>Cheese<br>Cheese<br>Cheese<br>Cheese<br>Cheese<br>Cheese<br>Cheese<br>Cheese<br>Cheese<br>Cheese<br>Cheese<br>Cheese<br>Cheese<br>Cheese<br>Cheese<br>Cheese<br>Cheese<br>Cheese<br>Cheese<br>Cheese<br>Cheese<br>Cheese<br>Cheese<br>Cheese<br>Cheese<br>Cheese<br>Cheese<br>Cheese<br>Cheese<br>Cheese<br>Cheese<br>Cheese<br>Cheese<br>Cheese<br>Cheese<br>Cheese<br>Cheese<br>Cheese<br>Cheese<br>Cheese<br>Cheese<br>Cheese<br>Cheese<br>Cheese<br>Cheese<br>Cheese<br>Cheese<br>Cheese<br>Cheese<br>Cheese<br>Cheese<br>Cheese<br>Cheese<br>Cheese<br>Cheese<br>Cheese<br>Cheese<br>Cheese<br>Cheese<br>Cheese<br>Cheese<br>Cheese<br>Cheese<br>Cheese<br>Cheese<br>Cheese<br>Cheese<br>Cheese<br>Cheese<br>Cheese<br>Cheese<br>Cheese | Ham<br>Cheese                                                                                    | Jam<br>Veriation<br>Cheese<br>Veriation              |                                | Cheese                                            |
| Choose<br>2<br>from the green<br>section  | Side Dish  | Spaghetti<br>Metric bread<br>Garlic bread<br>Salad                                                                                                                                                                                                                                                                                                                                                                                                                                                                                                                                                                                                                                                                                                                                                                                                                                                                                                                                                                                                                                                                                                                                                                                                                                                                                                                                                                                                                                                                                                                                                                                                                                                                                                                                                                                                                                                                                                                                                                                                                                                                                                                                                                                                                                                                                                                                                                                                                                                                                                                                                                                                     | Rice<br>Peas<br>Sweetcorn                                                                        | Roast Pota<br>Broccol<br>Mixed veget<br>Vegetarian ( | li<br>Bak<br>tables            | Pasta<br>Wed Beans<br>Salad                       |
| Choose<br>1<br>from the yellow<br>section | Dessert    | Assorted Muffin<br>Yoghurt<br>Fresh Fruit                                                                                                                                                                                                                                                                                                                                                                                                                                                                                                                                                                                                                                                                                                                                                                                                                                                                                                                                                                                                                                                                                                                                                                                                                                                                                                                                                                                                                                                                                                                                                                                                                                                                                                                                                                                                                                                                                                                                                                                                                                                                                                                                                                                                                                                                                                                                                                                                                                                                                                                                                                                                              | Fudge Tart and chocolate cus<br>Markov<br>Yoghurt<br>Fresh Fruit                                 |                                                      | t C                            | eese and<br>rackers<br>()<br>(oghurt<br>Fresh Fru |
|                                           |            |                                                                                                                                                                                                                                                                                                                                                                                                                                                                                                                                                                                                                                                                                                                                                                                                                                                                                                                                                                                                                                                                                                                                                                                                                                                                                                                                                                                                                                                                                                                                                                                                                                                                                                                                                                                                                                                                                                                                                                                                                                                                                                                                                                                                                                                                                                                                                                                                                                                                                                                                                                                                                                                        | Academies Trust understands that<br>ses available for Lacto-ovo-vegetat<br>All menu items are su | rians as this is the most co                         |                                | iet.                                              |
| Allergen Symbols Key                      | Glute      | en Milk                                                                                                                                                                                                                                                                                                                                                                                                                                                                                                                                                                                                                                                                                                                                                                                                                                                                                                                                                                                                                                                                                                                                                                                                                                                                                                                                                                                                                                                                                                                                                                                                                                                                                                                                                                                                                                                                                                                                                                                                                                                                                                                                                                                                                                                                                                                                                                                                                                                                                                                                                                                                                                                | Eggs                                                                                             | Sulphites                                            | Mustard                        |                                                   |
|                                           | Fis        | h Lupin                                                                                                                                                                                                                                                                                                                                                                                                                                                                                                                                                                                                                                                                                                                                                                                                                                                                                                                                                                                                                                                                                                                                                                                                                                                                                                                                                                                                                                                                                                                                                                                                                                                                                                                                                                                                                                                                                                                                                                                                                                                                                                                                                                                                                                                                                                                                                                                                                                                                                                                                                                                                                                                | Crustaceans                                                                                      | Molluscs                                             | Nuts                           |                                                   |