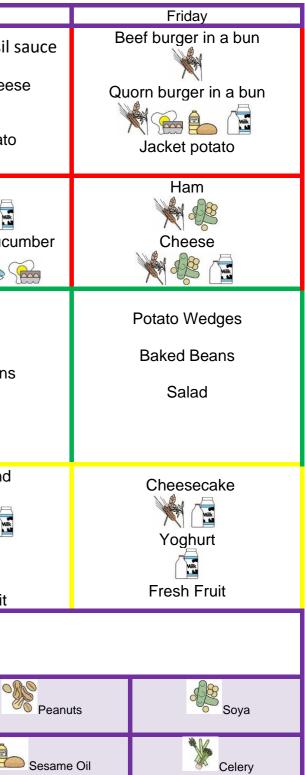

|                                           |            | Manaday                                                                                                                                                                                                                                                                                                                                                                                                                                                                                                                                                                                                                                                                                                                                                                                                                                                                                                                                                                                                                                                                                                                                                                                                                                                                                                                                                                                                                                                                                                                                                                                                                                                                                                                                                                                                                                                                                                                                                                                                                                                                                                                                                                                                                                                                                                                                                                                                                                                                                                                                                                                                                                                | Turaday                                                                                          |                              |                                                                    | TI      |                                                                                           |  |
|-------------------------------------------|------------|--------------------------------------------------------------------------------------------------------------------------------------------------------------------------------------------------------------------------------------------------------------------------------------------------------------------------------------------------------------------------------------------------------------------------------------------------------------------------------------------------------------------------------------------------------------------------------------------------------------------------------------------------------------------------------------------------------------------------------------------------------------------------------------------------------------------------------------------------------------------------------------------------------------------------------------------------------------------------------------------------------------------------------------------------------------------------------------------------------------------------------------------------------------------------------------------------------------------------------------------------------------------------------------------------------------------------------------------------------------------------------------------------------------------------------------------------------------------------------------------------------------------------------------------------------------------------------------------------------------------------------------------------------------------------------------------------------------------------------------------------------------------------------------------------------------------------------------------------------------------------------------------------------------------------------------------------------------------------------------------------------------------------------------------------------------------------------------------------------------------------------------------------------------------------------------------------------------------------------------------------------------------------------------------------------------------------------------------------------------------------------------------------------------------------------------------------------------------------------------------------------------------------------------------------------------------------------------------------------------------------------------------------------|--------------------------------------------------------------------------------------------------|------------------------------|--------------------------------------------------------------------|---------|-------------------------------------------------------------------------------------------|--|
|                                           | Week 1     | Monday                                                                                                                                                                                                                                                                                                                                                                                                                                                                                                                                                                                                                                                                                                                                                                                                                                                                                                                                                                                                                                                                                                                                                                                                                                                                                                                                                                                                                                                                                                                                                                                                                                                                                                                                                                                                                                                                                                                                                                                                                                                                                                                                                                                                                                                                                                                                                                                                                                                                                                                                                                                                                                                 | Tuesday                                                                                          | Wednesd                      | lay                                                                | In      | ursday                                                                                    |  |
| Choose                                    | Main Meal  | Mince beef bolognese<br>Quorn bolognese<br>Mince bolognese<br>Jacket Potato                                                                                                                                                                                                                                                                                                                                                                                                                                                                                                                                                                                                                                                                                                                                                                                                                                                                                                                                                                                                                                                                                                                                                                                                                                                                                                                                                                                                                                                                                                                                                                                                                                                                                                                                                                                                                                                                                                                                                                                                                                                                                                                                                                                                                                                                                                                                                                                                                                                                                                                                                                            | Cajun chicken wrap<br>Vegan chicken wrap<br>Valority<br>Jacket Potato                            | Roasted quo                  | Roast pork<br>Roasted quorn fillet                                 |         | Tomato and basil s<br>Macaroni Chees<br>Macaroni Chees<br>Macaroni Chees<br>Jacket Potato |  |
| from the red section                      | Sandwiches | Cheese<br>Cheese<br>Tuna Mayo & cucumber<br>Cheese<br>Cheese<br>Cheese<br>Cheese<br>Cheese<br>Cheese<br>Cheese<br>Cheese<br>Cheese<br>Cheese<br>Cheese<br>Cheese<br>Cheese<br>Cheese<br>Cheese<br>Cheese<br>Cheese<br>Cheese<br>Cheese<br>Cheese<br>Cheese<br>Cheese<br>Cheese<br>Cheese<br>Cheese<br>Cheese<br>Cheese<br>Cheese<br>Cheese<br>Cheese<br>Cheese<br>Cheese<br>Cheese<br>Cheese<br>Cheese<br>Cheese<br>Cheese<br>Cheese<br>Cheese<br>Cheese<br>Cheese<br>Cheese<br>Cheese<br>Cheese<br>Cheese<br>Cheese<br>Cheese<br>Cheese<br>Cheese<br>Cheese<br>Cheese<br>Cheese<br>Cheese<br>Cheese<br>Cheese<br>Cheese<br>Cheese<br>Cheese<br>Cheese<br>Cheese<br>Cheese<br>Cheese<br>Cheese<br>Cheese<br>Cheese<br>Cheese<br>Cheese<br>Cheese<br>Cheese<br>Cheese<br>Cheese<br>Cheese<br>Cheese<br>Cheese<br>Cheese<br>Cheese<br>Cheese<br>Cheese<br>Cheese<br>Cheese<br>Cheese<br>Cheese<br>Cheese<br>Cheese<br>Cheese<br>Cheese<br>Cheese<br>Cheese<br>Cheese<br>Cheese<br>Cheese<br>Cheese<br>Cheese<br>Cheese<br>Cheese<br>Cheese<br>Cheese<br>Cheese<br>Cheese<br>Cheese<br>Cheese<br>Cheese<br>Cheese<br>Cheese<br>Cheese<br>Cheese<br>Cheese<br>Cheese<br>Cheese<br>Cheese<br>Cheese<br>Cheese<br>Cheese<br>Cheese<br>Cheese<br>Cheese<br>Cheese<br>Cheese<br>Cheese<br>Cheese<br>Cheese<br>Cheese<br>Cheese<br>Cheese<br>Cheese<br>Cheese<br>Cheese<br>Cheese<br>Cheese<br>Cheese<br>Cheese<br>Cheese<br>Cheese<br>Cheese<br>Cheese<br>Cheese<br>Cheese<br>Cheese<br>Cheese<br>Cheese<br>Cheese<br>Cheese<br>Cheese<br>Cheese<br>Cheese<br>Cheese<br>Cheese<br>Cheese<br>Cheese<br>Cheese<br>Cheese<br>Cheese<br>Cheese<br>Cheese<br>Cheese<br>Cheese<br>Cheese<br>Cheese<br>Cheese<br>Cheese<br>Cheese<br>Cheese<br>Cheese<br>Cheese<br>Cheese<br>Cheese<br>Cheese<br>Cheese<br>Cheese<br>Cheese<br>Cheese<br>Cheese<br>Cheese<br>Cheese<br>Cheese<br>Cheese<br>Cheese<br>Cheese<br>Cheese<br>Cheese<br>Cheese<br>Cheese<br>Cheese<br>Cheese<br>Cheese<br>Cheese<br>Cheese<br>Cheese<br>Cheese<br>Cheese<br>Cheese<br>Cheese<br>Cheese<br>Cheese<br>Cheese<br>Cheese<br>Cheese<br>Cheese<br>Cheese<br>Cheese<br>Cheese<br>Cheese<br>Cheese<br>Cheese<br>Cheese<br>Cheese<br>Cheese<br>Cheese<br>Cheese<br>Cheese<br>Cheese<br>Cheese<br>Cheese<br>Cheese<br>Cheese<br>Cheese<br>Cheese<br>Cheese<br>Cheese<br>Cheese<br>Cheese<br>Cheese<br>Cheese<br>Cheese<br>Cheese<br>Cheese<br>Cheese<br>Cheese<br>Cheese<br>Cheese<br>Cheese<br>Cheese<br>Cheese<br>Cheese<br>Cheese<br>Cheese<br>Cheese<br>Cheese<br>Cheese<br>Cheese<br>Cheese<br>Cheese<br>Cheese<br>Cheese<br>Cheese<br>Cheese<br>Cheese<br>Cheese<br>Cheese<br>Cheese<br>Cheese | Ham<br>Cheese                                                                                    |                              | Jam<br>Verified<br>Cheese<br>Verified                              |         | Cheese<br>K Cheese<br>Tuna mayo & Cucu<br>K Cucu                                          |  |
| Choose<br>2<br>from the green<br>section  | Side Dish  | Spaghetti<br>We<br>Garlic bread<br>Salad                                                                                                                                                                                                                                                                                                                                                                                                                                                                                                                                                                                                                                                                                                                                                                                                                                                                                                                                                                                                                                                                                                                                                                                                                                                                                                                                                                                                                                                                                                                                                                                                                                                                                                                                                                                                                                                                                                                                                                                                                                                                                                                                                                                                                                                                                                                                                                                                                                                                                                                                                                                                               | Rice<br>Peas<br>Sweetcorn                                                                        | Brocco<br>Mixed vege         | Roast Potatoes<br>Broccoli<br>Mixed vegetables<br>Vegetarian Gravy |         | Pasta<br>W<br>ed Beans<br>Salad                                                           |  |
| Choose<br>1<br>from the yellow<br>section | Dessert    | Assorted Muffin<br>Yoghurt<br>Fresh Fruit                                                                                                                                                                                                                                                                                                                                                                                                                                                                                                                                                                                                                                                                                                                                                                                                                                                                                                                                                                                                                                                                                                                                                                                                                                                                                                                                                                                                                                                                                                                                                                                                                                                                                                                                                                                                                                                                                                                                                                                                                                                                                                                                                                                                                                                                                                                                                                                                                                                                                                                                                                                                              | Fudge Tart and chocolate cus<br>Markov<br>Yoghurt<br>Fresh Fruit                                 | Yoghur                       | Syrup Sponge and custard<br>Yoghurt<br>Fresh Fruit                 |         | Cheese and<br>crackers<br>Weight<br>Yoghurt<br>Fresh Fruit                                |  |
|                                           |            |                                                                                                                                                                                                                                                                                                                                                                                                                                                                                                                                                                                                                                                                                                                                                                                                                                                                                                                                                                                                                                                                                                                                                                                                                                                                                                                                                                                                                                                                                                                                                                                                                                                                                                                                                                                                                                                                                                                                                                                                                                                                                                                                                                                                                                                                                                                                                                                                                                                                                                                                                                                                                                                        | Academies Trust understands that<br>ses available for Lacto-ovo-vegetat<br>All menu items are su | rians as this is the most co |                                                                    |         | ¥t.                                                                                       |  |
| Allergen Symbols Key                      | Glute      | en Milk                                                                                                                                                                                                                                                                                                                                                                                                                                                                                                                                                                                                                                                                                                                                                                                                                                                                                                                                                                                                                                                                                                                                                                                                                                                                                                                                                                                                                                                                                                                                                                                                                                                                                                                                                                                                                                                                                                                                                                                                                                                                                                                                                                                                                                                                                                                                                                                                                                                                                                                                                                                                                                                | Eggs                                                                                             | Sulphites                    | Massing N                                                          | lustard |                                                                                           |  |
|                                           | Fis        | h Eupin                                                                                                                                                                                                                                                                                                                                                                                                                                                                                                                                                                                                                                                                                                                                                                                                                                                                                                                                                                                                                                                                                                                                                                                                                                                                                                                                                                                                                                                                                                                                                                                                                                                                                                                                                                                                                                                                                                                                                                                                                                                                                                                                                                                                                                                                                                                                                                                                                                                                                                                                                                                                                                                | Crustaceans                                                                                      | Molluscs                     | Nuts                                                               |         |                                                                                           |  |