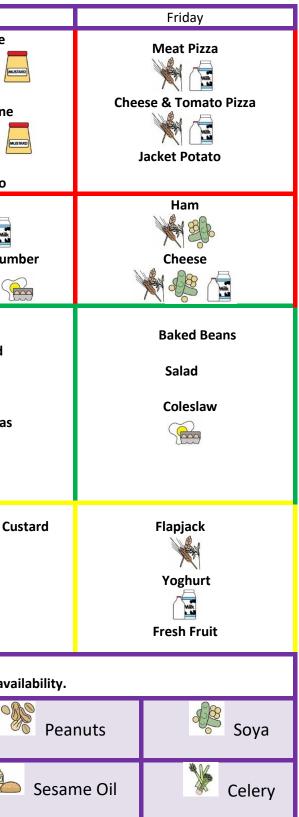

|                                     | Week 2     | Monday                                                                            | Tuesday                                                                   | Wednesday                                                    | ты              | ursday                              |
|-------------------------------------|------------|-----------------------------------------------------------------------------------|---------------------------------------------------------------------------|--------------------------------------------------------------|-----------------|-------------------------------------|
|                                     | WEEK 2     | Monday                                                                            | Tuesday                                                                   | vveunesuay                                                   |                 |                                     |
| Choose1 from the red<br>section     | Main Meal  | Sausage Roll<br>Weat free Sausage Roll<br>Weat free Sausage Roll<br>Jacket Potato | Cottage Pie<br>Pasta with Tomato & Basil sauce<br>Market Potato           | Roast chicken<br>Breaded vegetable f<br>W<br>Jacket potato   | ingers<br>Quori | Lasagne                             |
|                                     | Sandwiches | Cheese                                                                            | Ham<br>Ham<br>Cheese                                                      | Jam<br>Vertical<br>Cheese<br>Vertical                        | Tuna Mayo       | neese                               |
| Choose 2 from the green section     | Side Dish  | Mashed Potato<br>Baked Beans<br>Peas                                              | Sweetcorn<br>Cabbage<br>Garlic Bread                                      | Roast Potatoes<br>Cauliflower<br>Carrots<br>Vegetarian gravy | Garl<br>Gar     | ic bread<br>M<br>rden Peas<br>Galad |
| Choose 1 from the<br>yellow section | Dessert    | Corner Yoghurt                                                                    | Cornflake Tart & Custard                                                  | Chocolate Brown<br>Weight<br>Yoghurt<br>Erresh Fruit         | Yo              | ble and Cu<br>ghurt<br>sh Fruit     |
|                                     | Our menus  | Greenwood A<br>reflect choices available for Lacto-o                              | cademies Trust understands that t<br>vo-vegetarians as this is the most o |                                                              |                 | ject to ava                         |
| Allergen                            | Glut       | en Milk                                                                           | Eggs                                                                      | Sulphites                                                    | Mustard         | 0                                   |
| Symbols Key                         | Fis        | sh 🗖 Lupin                                                                        | Crustaceans                                                               | Molluscs                                                     | Nuts            |                                     |